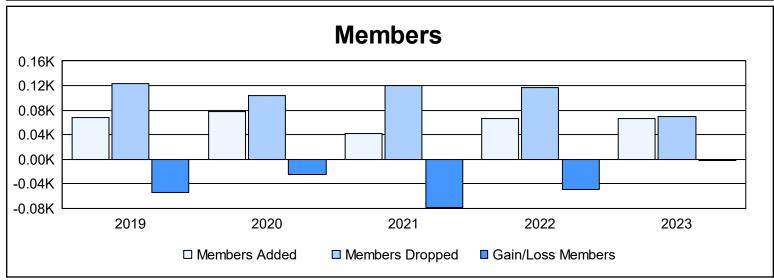

District 7 I As of June 2023 Cumulative

| Year      | New<br>Clubs | Dropped<br>Clubs | Gain/<br>Loss<br>Clubs | New<br>Members | Charter<br>Members | Reinstate<br>Members | Transfer<br>Members | Total<br>Member<br>Added | Total<br>Members<br>Dropped | Gain/<br>Loss<br>Members |
|-----------|--------------|------------------|------------------------|----------------|--------------------|----------------------|---------------------|--------------------------|-----------------------------|--------------------------|
| 2018-2019 | 0            | 1                | -1                     | 61             | 0                  | 5                    | 2                   | 68                       | 123                         | -55                      |
| 2019-2020 | 0            | 2                | -2                     | 71             | 2                  | 2                    | 3                   | 78                       | 103                         | -25                      |
| 2020-2021 | 0            | 0                | 0                      | 37             | 0                  | 2                    | 3                   | 42                       | 120                         | -78                      |
| 2021-2022 | 0            | 1                | -1                     | 53             | 0                  | 9                    | 4                   | 66                       | 116                         | -50                      |
| 2022-2023 | 0            | 0                | 0                      | 64             | 0                  | 1                    | 2                   | 67                       | 69                          | -2                       |
| Average   | 0            | 1                | -1                     | 57             | 0                  | 4                    | 3                   | 64                       | 106                         | -42                      |