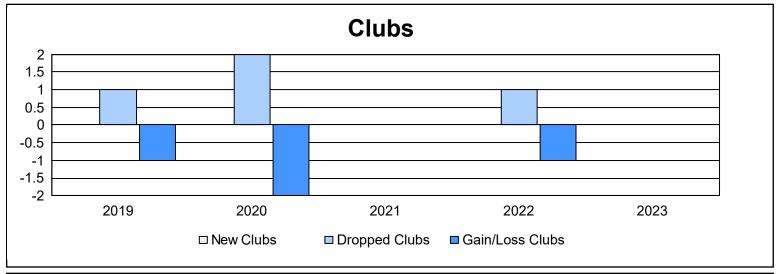

District 7 I As of June 2023 Cumulative

| Year      | New<br>Clubs | Dropped<br>Clubs | Gain/<br>Loss<br>Clubs | New<br>Members | Charter<br>Members | Reinstate<br>Members | Transfer<br>Members | Total<br>Member<br>Added | Total<br>Members<br>Dropped | Gain/<br>Loss<br>Members |
|-----------|--------------|------------------|------------------------|----------------|--------------------|----------------------|---------------------|--------------------------|-----------------------------|--------------------------|
| 2018-2019 | 0            | 1                | -1                     | 61             | 0                  | 5                    | 2                   | 68                       | 123                         | -55                      |
| 2019-2020 | 0            | 2                | -2                     | 71             | 2                  | 2                    | 3                   | 78                       | 103                         | -25                      |
| 2020-2021 | 0            | 0                | 0                      | 37             | 0                  | 2                    | 3                   | 42                       | 120                         | -78                      |
| 2021-2022 | 0            | 1                | -1                     | 53             | 0                  | 9                    | 4                   | 66                       | 116                         | -50                      |
| 2022-2023 | 0            | 0                | 0                      | 64             | 0                  | 1                    | 2                   | 67                       | 69                          | -2                       |
| Average   | 0            | 1                | -1                     | 57             | 0                  | 4                    | 3                   | 64                       | 106                         | -42                      |